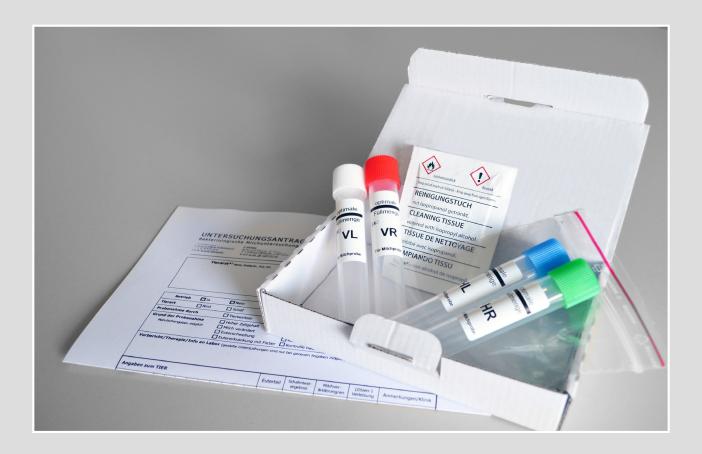

## Milk tube kit ready for shipment to your customer

On request, we now offer customized sets that are already assembled for your customers.

You have the choice of what the set should contain, e.g.

- 4 milk sample tubes with identification for each udder quarter, on request with individual labeling and, depending on the test, appropriate preparation or neutral
- Disinfectant wipes
- Sealable polybag
- Matching shipping carton, also with absorbent insert on request
- Your individual examination form

Let us know what you need for your kit and we will be happy to provide you with a non-binding offer.